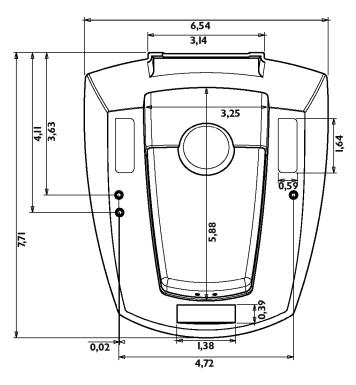

## Dimensions

Charging station front - dimensions in inch

Charging station top - dimensions in inch

Vectron Systems AG Willy-Brandt-Weg 41 48155 Muenster / Germany www.vectron.de

© Vectron Systems AG Subject to error and technical modification.